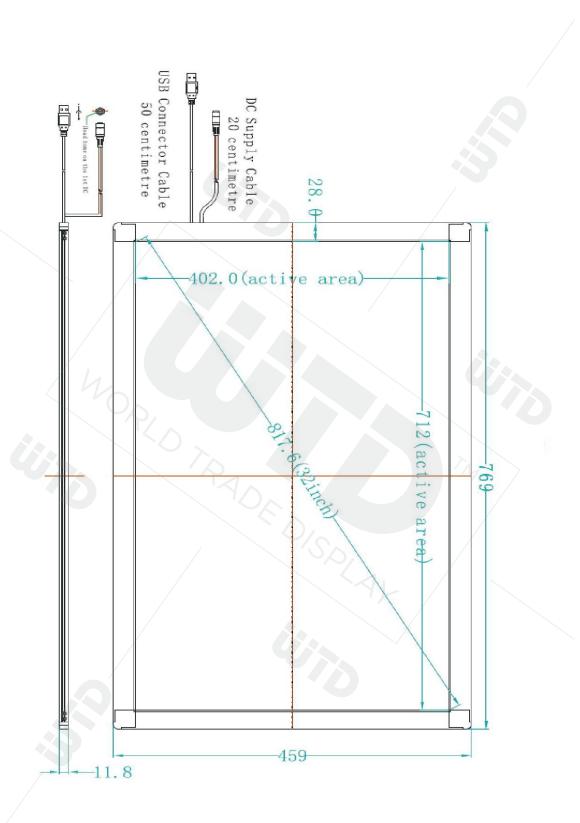

## TOUCH SCREEN | I.R | INDOOR ENBEDDED SERIES

Item Code **TS7I-320-1** 

World Trade Display reserves the right to change or update, without notice, any information contained herein; to change, without notice, the design, construction, materials, processing or specifications of any products; and to discontinue or limit production or distribution of any products. WTD, World Trade Display it's a registered trademarks of World Trade Display Srl. All other trademarks are the property of their respective owners. Copyright World Trade Display Srl. All rights reserved.